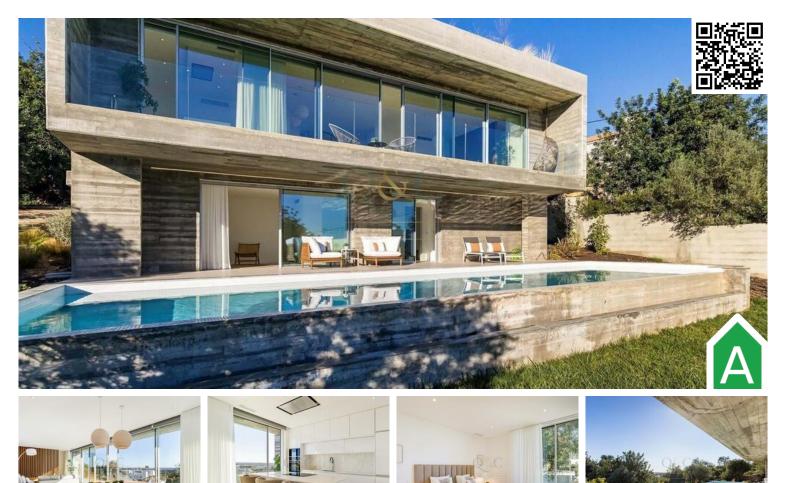

This house consists of three bedrooms with a pool and a garden and is situated on a 1500 m2 plot of land. It is distributed over two floors.

On the ground floor, we find a fantastic open-plan living room and kitchen with a balcony adjacent to the entire living area and a panoramic sea view. On the same floor, there are two bedrooms with built-in wardrobes, one of them being en-suite.

Downstairs, there is another bedroom, a bathroom, and a laundry area, all with access to the outdoor area. This house has excellent sunlight and natural light throughout, providing exceptional comfort to its residents. Outside, there is a spacious balcony with direct access to the infinity pool on a fantastic plot of land with plenty of privacy.

It is located in a quiet countryside area 10 minutes from Vilamoura, Loulé, and Faro. The Mar Shopping Shopping Center is 3 minutes away, as well as various restaurants and services. Vale do Lobo and Quinta do Lago are a 10-minute drive away, as well as several beaches and golf courses. All of this makes this house perfect for residence, investment, or as a vacation retreat.