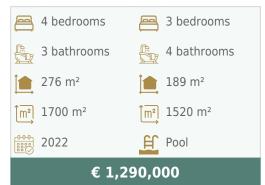

This house consists of three bedrooms with a pool and a garden and is situated on a 1500 m2 plot of land. It is distributed over two floors.

On the ground floor, we find a fantastic open-plan living room and kitchen with a balcony adjacent to the entire living area and a panoramic sea view. On the same floor, there are two bedrooms with built-in wardrobes, one of them being en-suite.

## Features

- Garage - Main drainage
- Pool
- Air conditioning
- Fireplace
- Terrace
- Built year: 2022
- Proximity: Mountain

Phone: 289419572 (Call to national landline) Email: info@quintasandcasas.com