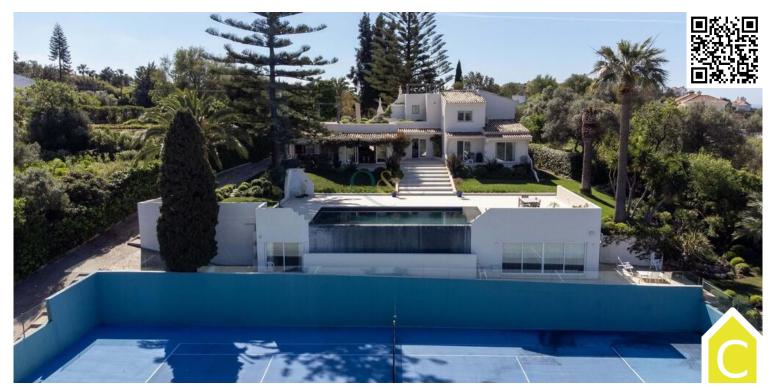

## 6 Bedroom Villa For Sale in Loulé (São Clemente)

This unique traditional villa offers stunning views over the local countryside and the Algarve coastline. Located close to Quinta do Lago, Vale do Lobo and its beaches, as well as Faro Airport, this property is ideal for enjoying the best the Algarve has to offer. The main house has a master suite and 3 double en-suite bedrooms, providing comfort and privacy. On the ground floor, you'll find the master suite, a guest bedroom, a large living room with a fireplace, a bar, an office, and a well-equipped kitchen. The living area opens onto a covered terrace and barbecue area with steps down to the infinity pool. The lower ground floor houses a cinema room, sauna, Turkish bath and a large storage space/games area. On the first floor are the remaining two en suite bedrooms, with a

guest house renovated in 2023, with 2 bedrooms, 2 bathrooms, kitchen and living area. The property is surrounded by manicured gardens, mature trees and ornamental gardens on different levels that descend towards the pool house and tennis court. The pool house, renovated in 2022, offers a contemporary open-plan living space with incredible views over the valley. It has a high-quality kitchen, bathroom area, gym and pump room.

## **Features**

- Tennis Court
- Solar Panels
- Sauna
- Cinema
- Energy Rating C