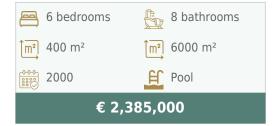

pool house, renovated in 2022, offers a contemporary open-plan living space with incredible views over the valley. It has a high-quality kitchen, bathroom area, gym and pump room.

corridor leading to the upstairs terrace, perfect for enjoying the views. There is also a

Equipped with modern amenities including air-conditioning, solar panels, electric gate and alarm system, this villa also has its own borehole and garage. Come and discover this stunning property situated in one of Portugal's most beautiful and sought-after



8 bathrooms

Ref: Cardo



m² 6000 m²



F Pool

€ 2.385.000

## **Features**

- Garage
- Pool
- Air conditioning
- Fireplace
- Borehole
- Built year: 2000
- Terrace
- Garden
- Security alarm
- Electric entrance gate
- Uninterrupted views
- Guest cottage



regions.



## **Features**

- Tennis Court
- Solar Panels
- Sauna
- Cinema
- Energy Rating C