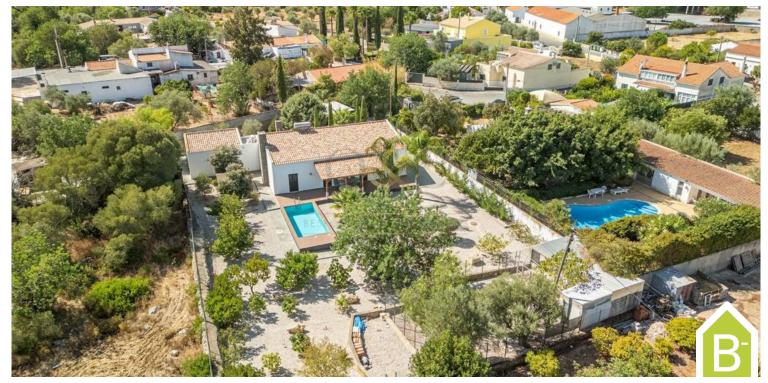

## 4 Bedroom Villa For Sale in São Brás de Alportel

This property, which was constructed in 2017 is in pristine condition and offers a peaceful location, yet close to the bustling town of Sao Bras. Located in a quiet cul-de-sac you have total privacy in the house and garden and are only a few minutes from the town with all the necessary amenities. The entrance to the property has a large paved area and a carport for two cars. Upon entering the hallway of the house you have to the left side a very well equipped modern kitchen incorporated in a spacious open plan living area with a cosy wood burning stove, which benefits from lots of natural light from the two terrace doors which lead directly to the garden and swimming pool area with covered terrace. Leading through the living area brings you to three bedrooms, of which the master room is en-suite with a walk-through dressing area and direct access to the outside terrace. The other two bedrooms share a bathroom with a walk in shower and separate bath. All the bedrooms have air conditioning and built-in wardrobes. Returning to the entrance hall, in the right side wing of the house is a separate utility room, an office, which could become a fourth bedroom, and a large room which can be used as a gym or games room. Outside is a good sized, low maintenance garden with several fruit trees, a wooden cabin and fenced area for pets. The house has two water meters of which one is used for irrigating the garden at a lower cost. This is a must see low maintenance modern property, whether to be used as a full time family home, a holiday home or as a rental, it offers great potential.