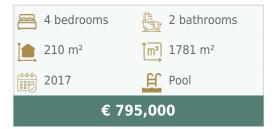

## 4 Bedroom Villa For Sale in São Brás de Alportel

This property, which was constructed in 2017 is in pristine condition and offers a peaceful location, yet close to the bustling town of Sao Bras. Located in a quiet cul-de-sac you have total privacy in the house and garden and are only a few minutes from the town with all the necessary amenities. The entrance to the property has a large paved area and a carport for two cars. Upon entering the hallway of the house you have to the left side a very well equipped modern kitchen incorporated in a spacious open plan living area with a cosy wood burning stove, which benefits from lots of natural light from the two terrace doors which lead directly to the garden and swimming pool area with covered terrace. Leading through the living area brings you to three bedrooms, of which the master room is en-suite with a walk-through dressing area and direct access to the outside terrace. The other two bedrooms share a bathroom with a walk in shower and separate bath. All the bedrooms have air conditioning and built-in wardrobes. Returning to the entrance hall, in the right side wing of the house is a separate utility room, an office, which could become a fourth bedroom, and a large room which can be used as a gym or games room. Outside is a good sized, low maintenance garden with several fruit trees, a wooden cabin and fenced area for pets. The house has two water meters of which one is used for irrigating the garden at a lower cost. This is a must see low maintenance modern property, whether to be used as a full time family home, a holiday home or as a rental, it offers great potential.

€ 795,000

## **Features**

- Main drainage
- Pool
- Air conditioning
- Fireplace
- Garden
- Barbecue
- Solar system
- Built year: 2017
- Mains water
- Sealed land area
- Energy Rating B-

Property features :

Solar hot water