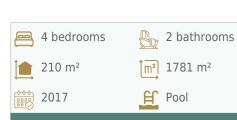

## 4 Bedroom Villa For Sale in São Brás de Alportel

This property, which was constructed in 2017 is in pristine condition and offers a peaceful location, yet close to the bustling town of Sao Bras. Located in a quiet cul-de-sac you have total privacy in the house and garden and are only a few minutes from the town with all the necessary amenities. The entrance to the property has a large paved area and a carport for two cars. Upon entering the hallway of the house you have to the left side a very well equipped modern kitchen incorporated in a spacious open plan living area with a cosy wood burning stove, which benefits from lots of natural light from the two terrace doors which lead directly to the garden and swimming pool area with covered terrace. Leading through the living area brings you to three bedrooms, of which the master room is en-suite with a walk-through dressing area and direct access to the outside terrace. The other two bedrooms share a bathroom with a walk in shower and separate bath. All the bedrooms have air conditioning and built-in wardrobes. Returning to the entrance hall, in the right side wing of the house is a separate utility room, an office, which could become a fourth bedroom, and a large room which can be used as a gym or games room. Outside is a good sized, low maintenance garden with several fruit trees, a wooden cabin and fenced area for pets. The house has two water meters of which one is used for irrigating the garden at a lower cost. This is a must see low maintenance modern property, whether to be used as a full time family home, a holiday home or as a rental, it offers great potential.

## **Features**

- Main drainage
- Pool
- Air conditioning
- Fireplace
- Garden
- Barbecue
- Solar system
- Built year: 2017
- Mains water
- Sealed land area
- Energy Rating B-

Property features :

Solar hot water