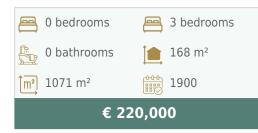

## 3 Bedroom Villa to be renovated For Sale in Loulé (São Cleme

Ref: P42

This property offers a good opportunity for someone looking to invest in a project that involves both renovation and expansion.

This plot is located in a zone of urban expansion, making it possible to build a 300m2 house with a ground floor and first floor plus an extra 150m2 in covered areas to use for a swimming pool, covered terraces and roof terraces.