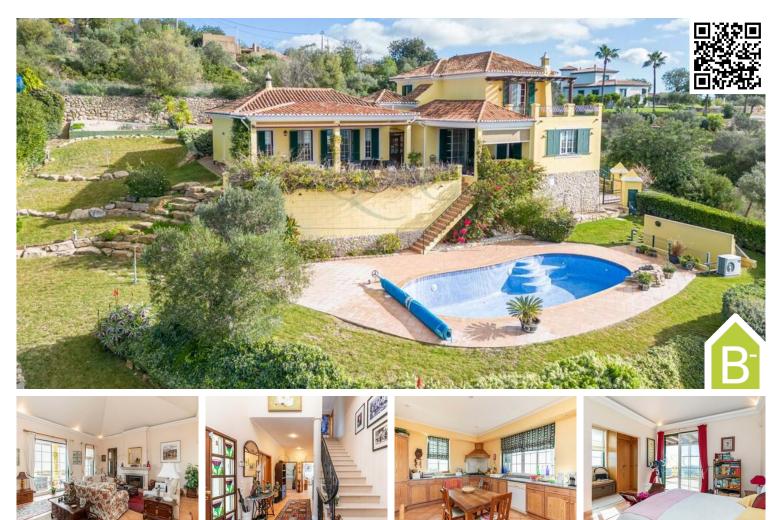

## 4 Bedroom Villa For Sale in Loulé (São Clemente)

Nestled just a short 5-minute drive from Loulé, this stunning 4-bedroom villa offers an idyllic retreat in a serene location with breathtaking sea views. As you step into this luxurious haven, you'll find a seamless blend of comfort, style, and functionality.

The ground floor welcomes you with an en-suite bedroom alongside a versatile bedroom-turned-TV room. The spacious lounge area boasts panoramic sea views, while the dining room and fully equipped kitchen seamlessly connect to an outdoor terrace, creating an inviting space for entertaining or enjoying tranquil moments.

Study, a laundry room and cloakroom are also on this level. Ascending upstairs, two more generously sized en-suite bedrooms await, each with its private terrace offering panoramic country and sea views.

The property featurs a capacious basement that includes a garage for three cars, ample storage space, and an additional bedroom, providing flexibility for various needs or preferences. Outside, the meticulously landscaped gardens envelop the residence, offering serene sitting and dining zones equipped with a BBQ, all overlooking a swimming pool.

Moreover, this villa boasts an array of features enhancing comfort and sustainability, including double-glazed windows, air conditioning, solar panels, electric underfloor heating, heated swimming pool, mains water and borehole, as well as main drainage. In summary, this villa encapsulates a harmonious blend of luxurious living, stunning