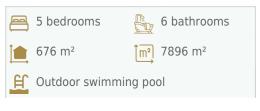

The first-floor primary suite spans over 100 sq mt with ocean and mountain views. On the ground floor, you'll find three double bedrooms, each with an en-suite and private balcony. The basement offers a bar, games room, cinema room, gym, sauna, office, and storage. An additional bedroom with an en-suite and a double garage are also on this level.

| 🦰 5 bedrooms                   | 6 bathrooms |
|--------------------------------|-------------|
| 676 m <sup>2</sup>             | m² 7896 m²  |
| <b>E</b> Outdoor swimming pool |             |
|                                |             |