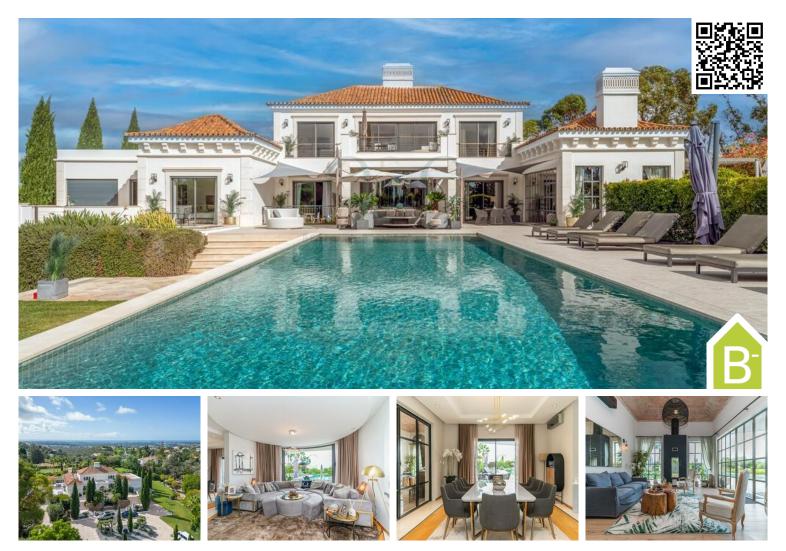

## 5 Bedroom Villa For Sale in Almancil

This stately country home offers a dream lifestyle, perched in the hills above the Algarve's golden triangle with ocean views. Just minutes from Quinta do Lago and Vale do Lobo beaches, it's a sanctuary of modern and traditional design, offering tranquillity. The property has been meticulously refurbished and is conveniently located just 15 minutes from Faro Airport, 6 minutes from Loule, and 10 minutes from Vilamoura Marina.

Upon entering through designer electric gates, you are greeted by mature olive trees and illuminated sculptures. This elevated property has a vaulted hallway with a remote gas fireplace. The open-plan design connects the living spaces, kitchen, and a Portuguese vaulted ceiling garden room, with views of the pool and rear garden. Multiple terraces, an outdoor lounge, a dining area, and a BBQ pergola complete the exterior. The property boasts intelligent lighting and design features.

The first-floor primary suite spans over 100 sq mt with ocean and mountain views. On the ground floor, you'll find three double bedrooms, each with an en-suite and private balcony. The basement offers a bar, games room, cinema room, gym, sauna, office, and storage. An additional bedroom with an en-suite and a double garage are also on this level.

Outside, there's ample parking, a bike store, a pool room with a WC, and a newly laid terrace with a pool and jacuzzi. Notable features include a domotics system, underfloor

AMI 19560

## Ref: Alpeine

Features

- Outdoor swimming pool

- Pool
- Built year: 2008
- Energy Rating B-

heating/cooling, a modern kitchen, and new fittings throughout.

This property is presented by Quintas and Casas, voted the best boutique real estate agency in Portugal in 2024.