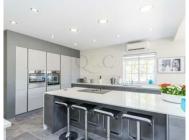

The villa has undergone modernization and renovation, resulting in a bright and spacious interior. With four bedrooms, including one on the ground floor, this home offers versatile living spaces. The ground floor encompasses a generous living and dining area with a built-in fireplace A fully fitted and equipped kitchen, complete with a laundry and utility area. This level also offers an office space and a guest shower room.