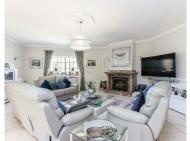

The villa has undergone modernization and renovation, resulting in a bright and spacious interior. With four bedrooms, including one on the ground floor, this home offers versatile living spaces. The ground floor encompasses a generous living and dining area with a built-in fireplace A fully fitted and equipped kitchen, complete with a laundry and utility area. This level also offers an office space and a guest shower room.

The first floor boasts an open landing area, perfect as a lounge, with access to a magnificent large terrace offering panoramic views of the neighborhood, hills, and the ocean. Three bedrooms occupy this floor, with two sharing a spacious bathroom and the third bedroom enjoying an en-suite bathroom.