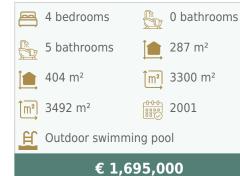

## 4 Bedroom Villa For Sale in Boliqueime

Introducing a stunning traditional villa that embodies the charm of Portugal, located within easy walking distance of the picturesque village of Boliqueime. This property boasts mature, well-established gardens, a spacious driveway, a convenient carport and a delightful  $12 \times 6$ -metre swimming pool.

The villa has undergone modernization and renovation, resulting in a bright and spacious interior. With four bedrooms, including one on the ground floor, this home offers versatile living spaces. The ground floor encompasses a generous living and dining area with a built-in fireplace A fully fitted and equipped kitchen, complete with a laundry and utility area. This level also offers an office space and a guest shower room.

The first floor boasts an open landing area, perfect as a lounge, with access to a magnificent large terrace offering panoramic views of the neighborhood, hills, and the ocean. Three bedrooms occupy this floor, with two sharing a spacious bathroom and the third bedroom enjoying an en-suite bathroom.

The villa includes an extensive basement area featuring a bathroom, a versatile room for entertainment purposes such as a TV or gaming room, gym, and a three-car garage with a glass sliding door.

This property is equipped with air conditioning, solar panels, double glazing, security shutters, an alarm system, an electric gate, a borehole, a fireplace, and a sizeable pool with a cover.

## **Features**

- Outdoor swimming pool
- Built year: 1985
- Pool
- Built year: 2001
- Energy Rating D
- Energy Rating F

Ideal for year-round living, this fantastic villa is conveniently located near amenities, with main roads and the captivating coastline only a 5-minute drive away. Furthermore, it is a mere 20-minute drive to Faro International Airport, ensuring easy travel connections.