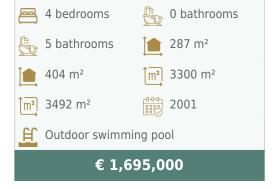

## 4 Bedroom Villa For Sale in Boliqueime

Introducing a stunning traditional villa that embodies the charm of Portugal, located within easy walking distance of the picturesque village of Boliqueime. This property boasts mature, well-established gardens, a spacious driveway, a convenient carport and a delightful  $12 \times 6$ -metre swimming pool.

The villa has undergone modernization and renovation, resulting in a bright and spacious interior. With four bedrooms, including one on the ground floor, this home offers versatile living spaces. The ground floor encompasses a generous living and dining area with a built-in fireplace A fully fitted and equipped kitchen, complete with a laundry and utility area. This level also offers an office space and a guest shower room.

The first floor boasts an open landing area, perfect as a lounge, with access to a magnificent large terrace offering panoramic views of the neighborhood, hills, and the ocean. Three bedrooms occupy this floor, with two sharing a spacious bathroom and the third bedroom enjoying an en-suite bathroom.

The villa includes an extensive basement area featuring a bathroom, a versatile room for entertainment purposes such as a TV or gaming room, gym, and a three-car garage with a glass sliding door.

This property is equipped with air conditioning, solar panels, double glazing, security shutters, an alarm system, an electric gate, a borehole, a fireplace, and a sizeable pool with a cover.

## **Features**

- Outdoor swimming pool
- Built year: 1985
- Pool
- Built year: 2001
- Energy Rating D
- Energy Rating F

Ideal for year-round living, this fantastic villa is conveniently located near amenities, with main roads and the captivating coastline only a 5-minute drive away. Furthermore, it is a mere 20-minute drive to Faro International Airport, ensuring easy travel connections.