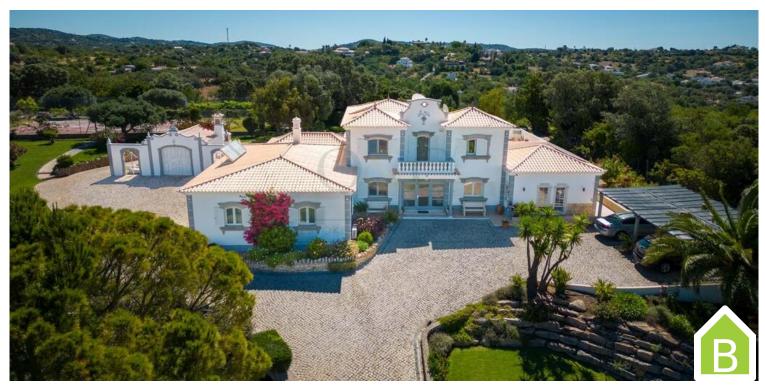

## 5 Bedroom Villa For Sale in Loulé (São Clemente)

This spacious 5 bedrooms/5bathrooms property is located in a quiet location yet only five minutes from Loule centre. The house and gardens have been lovingly maintained by the current owners making this a very desirable home. The house comprises five good sized bedrooms, four en-suite of which two are on the ground floor and three on the first floor. Also on the ground floor is a large open plan lounge / dining room, a kitchen and utility with all bosch appliances. In 2012 two extensions were added, one next to the kitchen to create a covered dining area with a beautifuldomed brick ceiling and the other accessedfrom the lounge is a vast covered terrace with glass curtain doors which can be fully opened. The property has a tennis court, heated pool, two fish ponds, and also benefitsfrom underfloor heating throughout, solar panels providing electricity and hot water, two heat pumps, its own bore hole with automatic irrigation, a carport for two cars and a large basement games room with storage area.