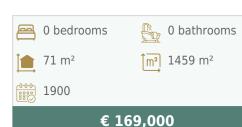

Ref: P38

Ruin For Sale in Loulé (São Sebastião)

Plot with a ruin, nestled in the serene Sitio da Picota, just a 15-minute drive from Loulé and 25 minutes from the coastline. This exceptional property offers captivating vistas of both the sea and rolling hills, basking in abundant sunshine year-round. Embracing tranquility, the land spans 1459 square meters, featuring a 74-square-meter ruin, ripe for a complete revitalization. It has the potential to build up to 300m² and has mains water and sewage connections at the gate.