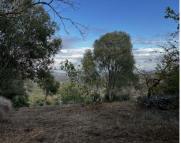

Ref: P38

Ruin For Sale in Loulé (São Sebastião)

Plot with a ruin, nestled in the serene Sitio da Picota, just a 15-minute drive from Loulé and 25 minutes from the coastline. This exceptional property offers captivating vistas of both the sea and rolling hills, basking in abundant sunshine year-round. Embracing tranquility, the land spans 1459 square meters, featuring a 74-square-meter ruin, ripe for a complete revitalization. It has the potential to build up to 300m² and has mains water and sewage connections at the gate.