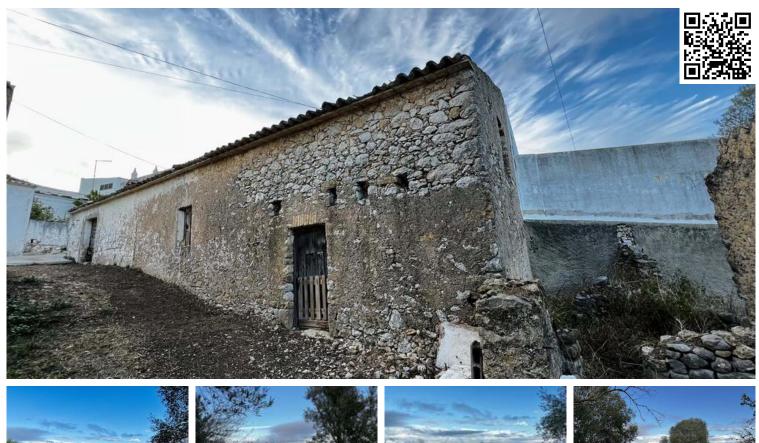

Ref: P38

Ruin For Sale in Loulé (São Sebastião)

Plot with a ruin, nestled in the serene Sitio da Picota, just a 15-minute drive from Loulé and 25 minutes from the coastline. This exceptional property offers captivating vistas of both the sea and rolling hills, basking in abundant sunshine year-round. Embracing tranquility, the land spans 1459 square meters, featuring a 74-square-meter ruin, ripe for a complete revitalization. It has the potential to build up to 300m² and has mains water and sewage connections at the gate.