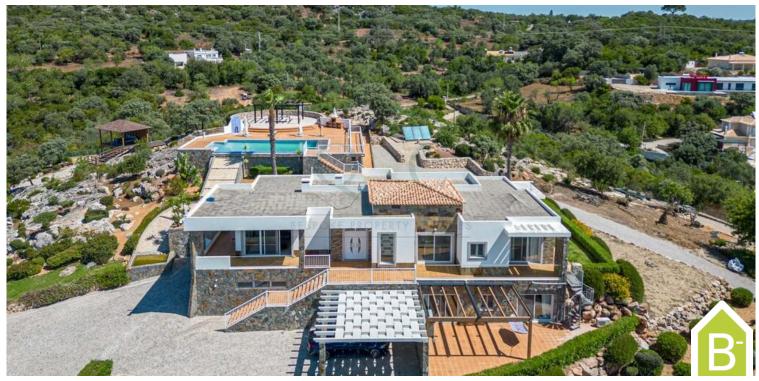

## 6 Bedroom Villa For Sale in São Brás de Alportel

Encompassing an impressive 546m2, this residence is a testament to tasteful design, comprising six spacious bedrooms and seven elegant bathrooms. Nestled on a vast plot of 12,050 m2, this home provides an abundance of space, privacy, and endless possibilities, making it the ultimate retreat.

Outdoor adventure awaits as the property boasts enticing amenities. Embrace your competitive spirit on the five-a-side football pitch or relish alfresco dining with a fully equipped kitchenette and barbecue area. Indulge in the luxurious jacuzzi while soaking in the peaceful surroundings. But the true gem is the infinity pool, complemented by an inviting outdoor seating area, inviting you to revel in tranquillity and embrace a life of opulence.