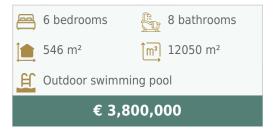

## 6 Bedroom Villa For Sale in São Brás de Alportel

Encompassing an impressive 546m2, this residence is a testament to tasteful design, comprising six spacious bedrooms and seven elegant bathrooms. Nestled on a vast plot of 12,050 m2, this home provides an abundance of space, privacy, and endless possibilities, making it the ultimate retreat.

Convenience is at your doorstep, with São Brás´ charming town just 5 minutes away, exuding a tranquil ambience. Furthermore, the vibrant market city of Loulé is a mere 15

6 bedrooms

8 bathrooms

€ 3,800,000