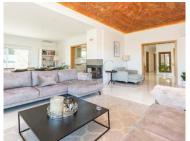

Step inside and be welcomed by a charming open-plan living room and dining area, setting the stage for unforgettable gatherings and cherished moments. Keeping everyone entertained is easy with a well-equipped gym and a versatile TV/games room catering to the entire family's needs. Consider expanding the basement while adding an independent 30-square-meter office, adding further functionality to this already impressive abode. Additionally, imagine the potential of constructing a separate 300-square-meter annexe, offering limitless possibilities.