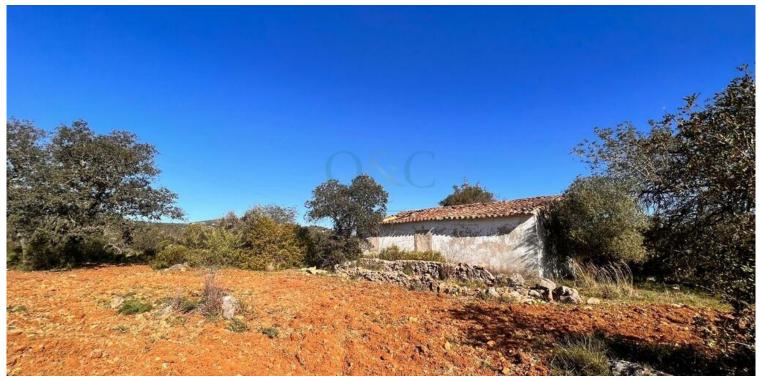

Ref: P23

Ruin For Sale in São Brás de Alportel

Located in the countryside just 3 km outside the popular town of Sao Bras de Alportel and 7 km from Estoi, we are pleased to offer this ruin of 47.25 m2 sitting on a good size flat plot of land being 9,100 m2. Situated a short distance down a track from the main road, this ruin and plot offer a quiet position for someone looking to develop the ruin into a dream home. The land offers a good selection of fruit and native trees. Faro airport and the beaches of the Algarve are within a 25-minute drive.