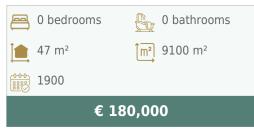

Ref: P23

Ruin For Sale in São Brás de Alportel

Located in the countryside just 3 km outside the popular town of Sao Bras de Alportel and 7 km from Estoi, we are pleased to offer this ruin of 47.25 m2 sitting on a good size flat plot of land being 9,100 m2. Situated a short distance down a track from the main road, this ruin and plot offer a quiet position for someone looking to develop the ruin into a dream home. The land offers a good selection of fruit and native trees. Faro airport and the beaches of the Algarve are within a 25-minute drive.