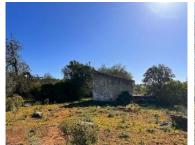

Ref: P23

Ruin For Sale in São Brás de Alportel

Located in the countryside just 3 km outside the popular town of Sao Bras de Alportel and 7 km from Estoi, we are pleased to offer this ruin of 47.25 m2 sitting on a good size flat plot of land being 9,100 m2. Situated a short distance down a track from the main road, this ruin and plot offer a quiet position for someone looking to develop the ruin into a dream home. The land offers a good selection of fruit and native trees. Faro airport and the beaches of the Algarve are within a 25-minute drive.