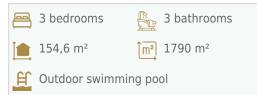

The villa benefits from a large and well fitted kitchen-dining room with useful additional walk in pantry and with double doors can be opened right up into the comfortable and spacious sitting room with fireplace and this again has double doors taking you out to the swimming pool terrace. Two of the bedrooms benefit from not only en suite facilities but also patio doors also leading out to the swimming pool terrace. The third double bedroom located at the front of the villa has patio doors out to the front terrace.

## Ref: Esmeralda

Features

- Outdoor swimming pool
- Pool
- Built year: 2008
- Energy Rating B-