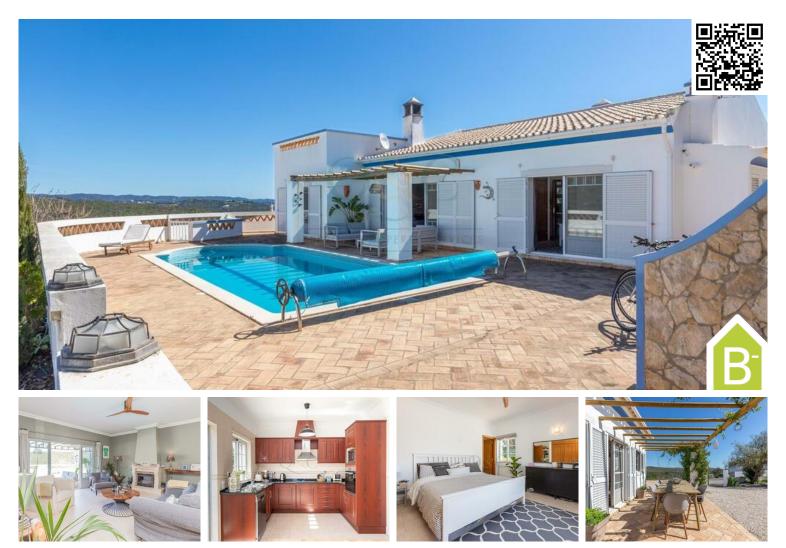

## 3 Bedroom Villa For Sale in São Brás de Alportel

With stunning views over the countryside this 3 double bedroom villa offers the perfect home for anyone wishing to be at one with nature, whilst still being only being a few minutes walk from good local amenities in the village of Sao Romao and benefiting from being less than 10 km to the centre of market town of Loule and less than 7 km from the centre of the market town of Sao Bras de Alportel.

Enter through the gates into the fully enclosed garden with driveway offering plenty of parking leading onto the tiled terrace at the front of the house and as you walk around the well planted and pleasant garden including an excellent selection of mature fruit trees you will then find the swimming pool and surrounding terrace and furthermore stairs that lead you to the roof terrace.

The villa benefits from a large and well fitted kitchen-dining room with useful additional walk in pantry and with double doors can be opened right up into the comfortable and spacious sitting room with fireplace and this again has double doors taking you out to the swimming pool terrace. Two of the bedrooms benefit from not only en suite facilities but also patio doors also leading out to the swimming pool terrace. The third double bedroom located at the front of the villa has patio doors out to the front terrace.