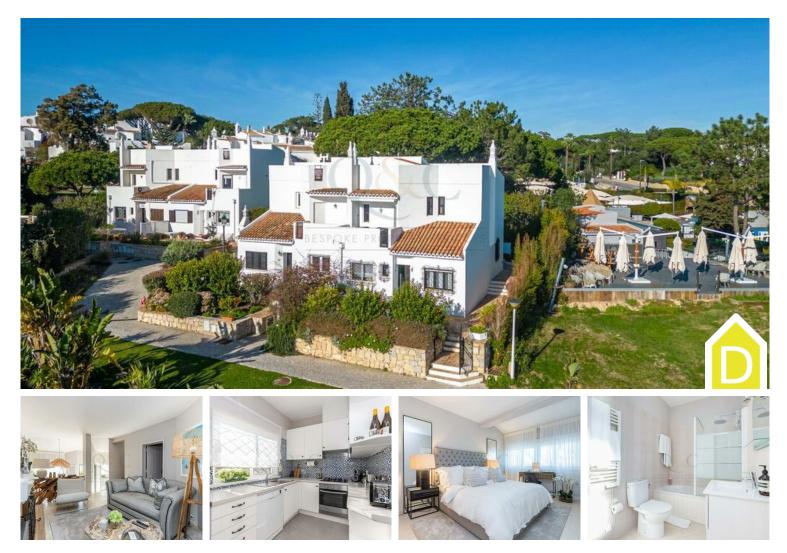

## 3 Bedroom Semi-detached For Sale in Almancil

This unique front-row property blends traditional architecture with contemporary luxury interiors and captivating design to create a relaxing and stylish home, making it the ideal beach and golf getaway. The renovated and bright townhouse provides open-plan living areas split over two levels with a dining area, a fully fitted kitchen on the lower level with sea views, and a living room on the upper level featuring a wood-burning fireplace. A separate utility and storage area is situated next to the kitchen for everyday functionality. At the back of the property, you'll find a secluded garden and sunbathing area, while at the front, just off the kitchen, there is a private terrace to sit back, enjoy a meal and listen to the waves.

The property benefits from 3 bedrooms, one on the ground floor; on the first floor, you'll find the primary and third bedrooms, with a shared bathroom; the primary bedroom overlooks the garden and has preserved the original design features.

One of the best aspects of this property for sale is the excellent roof terrace with panoramic views of the Atlantic Ocean and Vale do Lobo's Praça making this the perfect spot to relax and enjoy the sunshine!

All these features make this a fantastic investment opportunity with excellent rental potential.

This property is presented by Quintas and Casas, voted the best boutique real estate agency in Portugal in 2024.