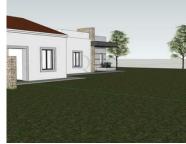

## Urban land For Sale in Loulé (São Clemente)

Located on a plot of 5733m², this fantastic land, for sale, offers 2 articles, an urban one with a ruin and a rustic land. A project for the construction of a 3 bedroom single storey villa with 268m2 plus terraces and swimming pool for a total construction of 299m2, has been submitted and approved by the Loulé City Council and the building permit is ready to be erected. The rustic land with a slight slope offers several fruit trees.

The project was submitted to the Chamber for a 3 bedroom single storey house. on just one level. The project includes a spacious entrance hall, closet, an open plan kitchen with pantry, living/dining room with fireplace, office, laundry room and 3 spacious bedrooms, one of them sharing a bathroom and the master suite with wardrobe and direct access to the outdoor pool terrace. The exterior includes many terraces, a swimming pool and a generous garden area. This land is sold with an approved project. It has mains electricity and a license to drill for water.