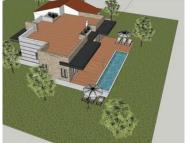

## Urban land For Sale in Loulé (São Clemente)

Located on a plot of 5733m², this fantastic land, for sale, offers 2 articles, an urban one with a ruin and a rustic land. A project for the construction of a 3 bedroom single storey villa with 268m2 plus terraces and swimming pool for a total construction of 299m2, has been submitted and approved by the Loulé City Council and the building permit is ready to be erected. The rustic land with a slight slope offers several fruit trees.

The project was submitted to the Chamber for a 3 bedroom single storey house. on just one level. The project includes a spacious entrance hall, closet, an open plan kitchen with pantry, living/dining room with fireplace, office, laundry room and 3 spacious bedrooms, one of them sharing a bathroom and the master suite with wardrobe and direct access to the outdoor pool terrace. The exterior includes many terraces, a swimming pool and a generous garden area. This land is sold with an approved project. It has mains electricity and a license to drill for water.