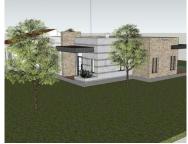

## Urban land For Sale in Loulé (São Clemente)

Located on a plot of 5733m², this fantastic land, for sale, offers 2 articles, an urban one with a ruin and a rustic land. A project for the construction of a 3 bedroom single storey villa with 268m2 plus terraces and swimming pool for a total construction of 299m2, has been submitted and approved by the Loulé City Council and the building permit is ready to be erected. The rustic land with a slight slope offers several fruit trees.

The project was submitted to the Chamber for a 3 bedroom single storey house. on just one level. The project includes a spacious entrance hall, closet, an open plan kitchen with pantry, living/dining room with fireplace, office, laundry room and 3 spacious bedrooms, one of them sharing a bathroom and the master suite with wardrobe and direct access to the outdoor pool terrace. The exterior includes many terraces, a swimming pool and a generous garden area. This land is sold with an approved project. It has mains electricity and a license to drill for water.