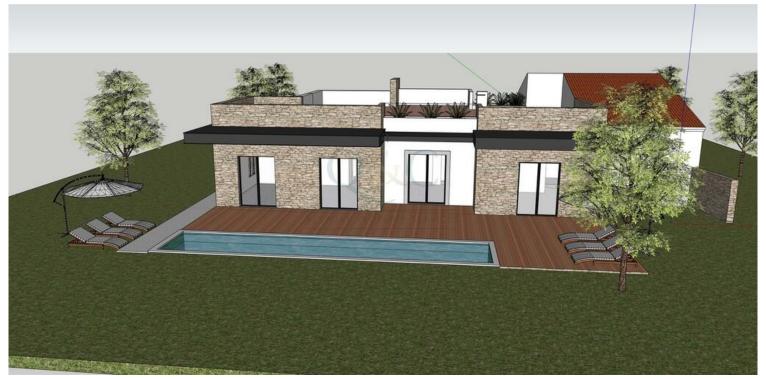

## Urban land For Sale in Loulé (São Clemente)

Located on a plot of 5733m², this fantastic land, for sale, offers 2 articles, an urban one with a ruin and a rustic land. A project for the construction of a 3 bedroom single storey villa with 268m2 plus terraces and swimming pool for a total construction of 299m2, has been submitted and approved by the Loulé City Council and the building permit is ready to be erected. The rustic land with a slight slope offers several fruit trees.

The project was submitted to the Chamber for a 3 bedroom single storey house. on just one level. The project includes a spacious entrance hall, closet, an open plan kitchen with pantry, living/dining room with fireplace, office, laundry room and 3 spacious bedrooms, one of them sharing a bathroom and the master suite with wardrobe and direct access to the outdoor pool terrace. The exterior includes many terraces, a swimming pool and a generous garden area. This land is sold with an approved project. It has mains electricity and a license to drill for water.