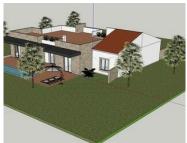

## Urban land For Sale in Loulé (São Clemente)

Located on a plot of 5733m², this fantastic land, for sale, offers 2 articles, an urban one with a ruin and a rustic land. A project for the construction of a 3 bedroom single storey villa with 268m2 plus terraces and swimming pool for a total construction of 299m2, has been submitted and approved by the Loulé City Council and the building permit is ready to be erected. The rustic land with a slight slope offers several fruit trees.

The project was submitted to the Chamber for a 3 bedroom single storey house. on just one level. The project includes a spacious entrance hall, closet, an open plan kitchen with pantry, living/dining room with fireplace, office, laundry room and 3 spacious bedrooms, one of them sharing a bathroom and the master suite with wardrobe and direct access to the outdoor pool terrace. The exterior includes many terraces, a swimming pool and a generous garden area. This land is sold with an approved project. It has mains electricity and a license to drill for water.